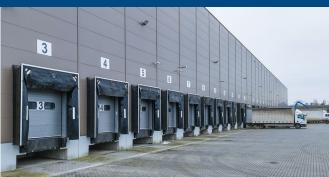

## We offer warehouse space and storage outsourcing in Pohořelice near Brno

We will provide you with transport, storage and customs services according to your needs!

| Total surface area    | 13.200 m <sup>2</sup>                                                         | Capacity                    | 15.500 EUR pallet places |
|-----------------------|-------------------------------------------------------------------------------|-----------------------------|--------------------------|
| Warehouse category    | A – modern building                                                           | Load capacity of the floors | 7 t/m <sup>2</sup>       |
| Shop clearance height | 10 m                                                                          | Number of ramps             | 23 + 1 drive-in          |
| Handling equipment    | High & low lift material handling equipment for standard warehouse operations |                             |                          |