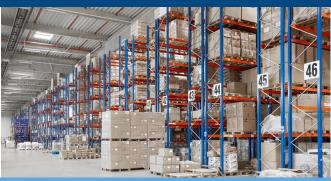

## Take advantage of a state-of-the-art pallet warehouse with logistics services in Brno-Tuřany

We will provide you with transport, storage and customs services according to your needs!

| Total surface area    | 5.500 m <sup>2</sup>                         | Capacity                    | 7.800 EUR pallet places |
|-----------------------|----------------------------------------------|-----------------------------|-------------------------|
| Warehouse category    | A – modern building                          | Load capacity of the floors | 5 t/m²                  |
| Shop clearance height | 10 m                                         | Number of ramps             | 9 + 1 drive-in          |
| Handling equipment    | Reach truck, high-lift truck, low-lift truck |                             |                         |

## Services we provide:

- Racking systems and open space storage
- Cross-dock operations
- Sorting, Picking, packing
- FIFO, LIFO, etc.
- VAS services (value added services)

- Quality inspections
- Customer service
- Inventory control
- Customs services
- Transportation: land, rail, sea, air